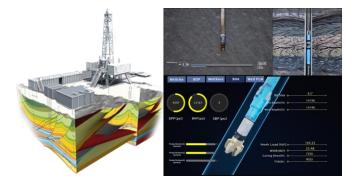

## **KEY BENEFITS:**

Integration of Geology and Engineering

HOLOWELLS allows you to access all your geology and engineering data in a single system and integrate your workflows. From formation lithology and layer distribution to well trajectory and BHA, you can manage everything with ease. The system provides contextualized downhole visualization, which helps drilling engineers feel more confident and in control.

Multiwell Analytics Platform

HOLOWELLS has a multiwell analytics platform that provides a comprehensive view of rig data and reporting data. This multiwell analytics platform is particularly useful for drilling engineers to enhance operational performance in a more organized manner. It allows them to analyze data in a contextual manner and store the results as lessons learned or best practices.