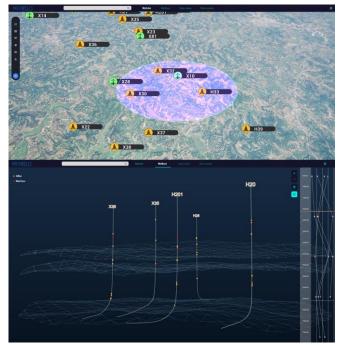

Multiwell Analytics Platform

HOLOWELLS has a multiwell analytics platform that provides a comprehensive view of rig data and reporting data. This multiwell analytics platform is particularly useful for drilling engineers to enhance operational performance in a more organized manner. It allows them to analyze data in a contextual manner and store the results as lessons learned or best practices.

Rig-to-office Data Transfers

HOLOWELLS takes great care of our people and equipment on the rig site, management team can use real-time data to evaluate rig's state and condition, no matter where it's located.